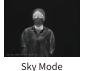

# **Quick Start**

Power On and Image Settings

- Hold the power (ON/OFF) button (3) for 3 seconds to power on.
- Rotate the eyepiece focusing ring (8) to get a clear image of the icons on the display.
- Rotate the lens focusing ring (2) to get a clear image of the observed object.
- Press the navigation UP button (4) to select the operating modes (White Hot, Black Hot, Sky Mode,Red Hot, Fusion).
- Press the navigation DOWN button (6) to select digital magnification (1x, 2x, 4x, 8x).
- Press the MENU button (5) to enter the menu to select the appropriate parameter.
- Hold the power (ON/OFF) button (3) for 3 seconds to power off. The LED indicator will be turned off after the device is powered off.

# 1. Operating Modes

Options: "White Hot"/"Sky Mode"/"Black Hot"/"Red Hot"/"Fusion"

Default mode is "White Hot"

2. Video Output

Options: "On"/"Off"

The video output function CVBS will be on/off accordingly.

# Display

|  | White Hot , Sky Mode ,<br>Black Hot ,Red Hot , Fusion | Type / Resolution | 0.39 inch / OLED / 1024X768 |
|--|-------------------------------------------------------|-------------------|-----------------------------|
|--|-------------------------------------------------------|-------------------|-----------------------------|

# Display

|  | Sky Mode ,<br>Red Hot , Fusion Type / Resolution | 0.39 inch / OLED / 1024X768 |
|--|--------------------------------------------------|-----------------------------|
|--|--------------------------------------------------|-----------------------------|