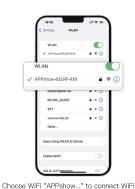

#### 3. WiFi

Options: "On"/"Off"

Turn on WiFi on both the device's Menu and user's phone.

On user's phone, find and connect to "APPshow-XSLRF-XXX" WiFi network with password 12345678.

Live image will be displayed on the App after the phone is connected to the device's WiFi.