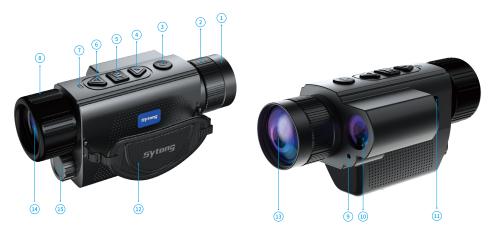

# HANDHELD THERMAL IMAGING

**XS-LRF SERIES INSTRUCTION MANUAL** 

Shenzhen Shi Yutong Technology Co., LTD

| 1、Lens Cover                                          | 2、Lens Focusing Ring     | 3、Power ON/OFF Button    |
|-------------------------------------------------------|--------------------------|--------------------------|
| 4、Navigation UP Button                                | 5、MENU Button            | 6、Navigation DOWN Button |
| 7、LED Indicator<br>(GREEN = Power On, RED = Charging) | 8、Eyepiece Focusing Ring | 9、Red Laser Pointer      |
| 10、Laser Rangefinder                                  | 11、Data Compartment      | 12、Hand Strap            |
| 13、Objective Lens                                     | 14、Eyepiece Lens         | 15、Battery Cap           |