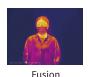

# **Quick Start**

Power On and Image Settings

- Hold the power (ON/OFF) button (3) for 3 seconds to power on.
- Rotate the eyepiece focusing ring (8) to get a clear image of the icons on the display.
- Rotate the lens focusing ring (2) to get a clear image of the observed object.
- Press the navigation UP button (4) to select the operating modes (White Hot, Black Hot, Sky Mode,Red Hot, Fusion).
- Press the navigation DOWN button (6) to select digital magnification (1x, 2x, 4x, 8x).
- Press the MENU button (5) to enter the menu to select the appropriate parameter.
- Hold the power (ON/OFF) button (3) for 3 seconds to power off. The LED indicator will be turned off after the device is powered off.

# 1. Operating Modes

Options: "White Hot"/"Sky Mode"/"Black Hot"/"Red Hot"/"Fusion"

Default mode is "White Hot"

2. Video Output

Options: "On"/"Off"

The video output function CVBS will be on/off accordingly.