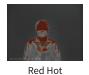

# **Quick Start**

Power On and Image Settings

- Hold the power (ON/OFF) button (3) for 3 seconds to power on.
- Rotate the eyepiece focusing ring (8) to get a clear image of the icons on the display.
- Rotate the lens focusing ring (2) to get a clear image of the observed object.
- Press the navigation UP button (4) to select the operating modes (White Hot, Black Hot, Sky Mode,Red Hot, Fusion).
- Press the navigation DOWN button (6) to select digital magnification (1x, 2x, 4x, 8x).
- Press the MENU button (5) to enter the menu to select the appropriate parameter.
- Hold the power (ON/OFF) button (3) for 3 seconds to power off. The LED indicator will be turned off after the device is powered off.

# 1. Operating Modes

Options: "White Hot"/"Sky Mode"/"Black Hot"/"Red Hot"/"Fusion"

Default mode is "White Hot"

2. Video Output

Options: "On"/"Off"

The video output function CVBS will be on/off accordingly.