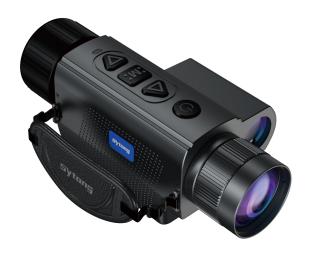

# HANDHELD THERMAL IMAGING

**XS-LRF SERIES INSTRUCTION MANUAL** 

Shenzhen Shi Yutong Technology Co., LTD

| 1、Lens Cover                                          | 2、Lens Focusing Ring     | 3、Power ON/OFF Button    |
|-------------------------------------------------------|--------------------------|--------------------------|
| 4、Navigation UP Button                                | 5、MENU Button            | 6、Navigation DOWN Button |
| 7、LED Indicator<br>(GREEN = Power On, RED = Charging) | 8、Eyepiece Focusing Ring | 9、Red Laser Pointer      |
| 10、Laser Rangefinder                                  | 11、Data Compartment      | 12、Hand Strap            |
| 13、Objective Lens                                     | 14、Eyepiece Lens         | 15、Battery Cap           |