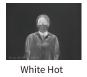

# **Quick Start**

Power On and Image Settings

- Hold the power (ON/OFF) button (3) for 3 seconds to power on.
- Rotate the eyepiece focusing ring (8) to get a clear image of the icons on the display.
- Rotate the lens focusing ring (2) to get a clear image of the observed object.
- Press the navigation UP button (4) to select the operating modes (White Hot, Black Hot, Sky Mode,Red Hot, Fusion).
- Press the navigation DOWN button (6) to select digital magnification (1x, 2x, 4x, 8x).
- Press the MENU button (5) to enter the menu to select the appropriate parameter.
- Hold the power (ON/OFF) button (3) for 3 seconds to power off. The LED indicator will be turned off after the device is powered off.

# 1. Operating Modes

Options: "White Hot"/"Sky Mode"/"Black Hot"/"Red Hot"/"Fusion"

Default mode is "White Hot"

2. Video Output

Options: "On"/"Off"

The video output function CVBS will be on/off accordingly.

# Display

|  | White Hot , Sky Mode ,<br>Black Hot ,Red Hot , Fusion | Type / Resolution | 0.39 inch / OLED / 1024X768 |
|--|-------------------------------------------------------|-------------------|-----------------------------|
|--|-------------------------------------------------------|-------------------|-----------------------------|

# Display

|  | Sky Mode ,<br>Red Hot , Fusion Type / Resolution | 0.39 inch / OLED / 1024X768 |
|--|--------------------------------------------------|-----------------------------|
|--|--------------------------------------------------|-----------------------------|