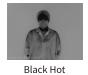

# **Quick Start**

Power On and Image Settings

- Hold the power (ON/OFF) button (3) for 3 seconds to power on.
- Rotate the eyepiece focusing ring (8) to get a clear image of the icons on the display.
- Rotate the lens focusing ring (2) to get a clear image of the observed object.
- Press the navigation UP button (4) to select the operating modes (White Hot, Black Hot, Sky Mode,Red Hot, Fusion).
- Press the navigation DOWN button (6) to select digital magnification (1x, 2x, 4x, 8x).
- Press the MENU button (5) to enter the menu to select the appropriate parameter.
- Hold the power (ON/OFF) button (3) for 3 seconds to power off. The LED indicator will be turned off after the device is powered off.

# 1. Operating Modes

Options: "White Hot"/"Sky Mode"/"Black Hot"/"Red Hot"/"Fusion"

Default mode is "White Hot"

2. Video Output

Options: "On"/"Off"

The video output function CVBS will be on/off accordingly.