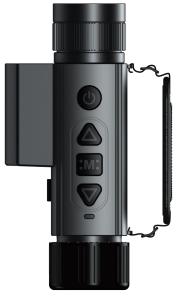

# HANDHELD THERMAL IMAGING

**XS-LRF SERIES INSTRUCTION MANUAL** 

Shenzhen Shi Yutong Technology Co., LTD

| 1、Lens Cover                                          | 2、Lens Focusing Ring     | 3、Power ON/OFF Button    |
|-------------------------------------------------------|--------------------------|--------------------------|
| 4、Navigation UP Button                                | 5、MENU Button            | 6、Navigation DOWN Button |
| 7、LED Indicator<br>(GREEN = Power On, RED = Charging) | 8、Eyepiece Focusing Ring | 9、Red Laser Pointer      |
| 10、Laser Rangefinder                                  | 11、Data Compartment      | 12、Hand Strap            |
| 13、Objective Lens                                     | 14、Eyepiece Lens         | 15、Battery Cap           |

# **Quick Start**

Power On and Image Settings

- Hold the power (ON/OFF) button (3) for 3 seconds to power on.
- Rotate the eyepiece focusing ring (8) to get a clear image of the icons on the display.
- Rotate the lens focusing ring (2) to get a clear image of the observed object.
- Press the navigation UP button (4) to select the operating modes (White Hot, Black Hot, Sky Mode,Red Hot, Fusion).
- Press the navigation DOWN button (6) to select digital magnification (1x, 2x, 4x, 8x).
- Press the MENU button (5) to enter the menu to select the appropriate parameter.
- Hold the power (ON/OFF) button (3) for 3 seconds to power off. The LED indicator will be turned off after the device is powered off.